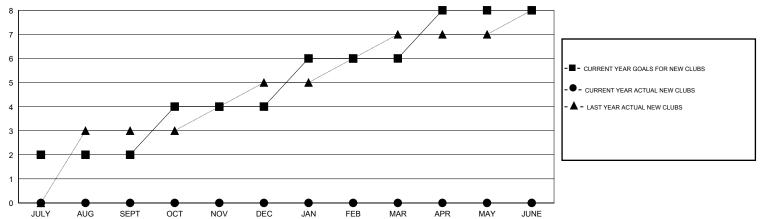

Y/AUG/SEPT | -70                | 57                                  | 108                | -51              |
| OCT/NOV/DEC           | 2                | 0         | 0                | 0                     | OCT/NOV/DEC   | 10                 | 0                                   | 0                  | 0                |
| JAN/FEB/MAR           | 2                | 0         | 0                | 0                     | JAN/FEB/MAR   | 30                 | 0                                   | 0                  | 0                |
| APR/MAY/JUNE          | 2                | 0         | 0                | 0                     | APR/MAY/JUNE  | 40                 | 0                                   | 0                  | 0                |

## GOALS AND ACTUAL NEW CLUBS CUMULATIVE



## GOALS AND ACTUAL MEMBERS CUMULATIVE



■ - CURRENT YEAR GOALS FOR NEW

- CURRENT YEAR ACTUAL MEMBERS

- ▲ - LAST YEAR ACTUAL MEMBERS

| DROPPED CLUBS: 0 |     |
|------------------|-----|
| DROPPED MEMBERS  |     |
| DECEASED         | 1   |
| CLUB CANCELLED   | 0   |
| OTHER            | 107 |
| TOTAL            | 108 |

| 1 CLUBS OF 138 ADDED 1 OR MORE | GENDER DISTRIBUTION |                               |  |  |
|--------------------------------|---------------------|-------------------------------|--|--|
| NEW MEMBERS                    | MALE<br>FEMALE      | 3,605 (90.28%)<br>388 (9.72%) |  |  |
|                                |                     |                               |  |  |

CLICK HERE FOR HEALTH
ASSESSMENT DATA

FAMILY UNIT MEMBERS 1,043
HEAD OF HOUSEHOLD 396
NON