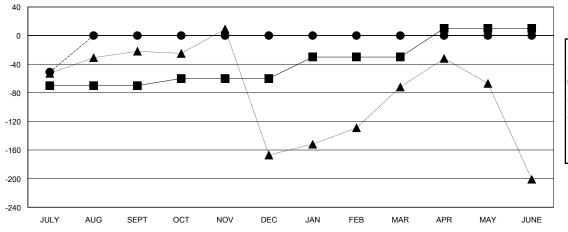

## GOALS AND ACTUAL MEMBERS CUMULATIVE

■ - CURRENT YEAR GOALS FOR NEW

- CURRENT YEAR ACTUAL MEMBERS

- ▲ - LAST YEAR ACTUAL MEMBERS

| DROPPED CLUBS: 0 |     |
|------------------|-----|
| DROPPED MEMBERS  |     |
| DECEASED         | 1   |
| CLUB CANCELLED   | 0   |
| OTHER            | 107 |
| TOTAL            | 108 |